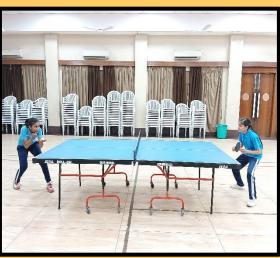

## • Photo Gallery:

• Teacher In charge: Mr. Devendra Singh Rathore Mr. Karan Bhambhani